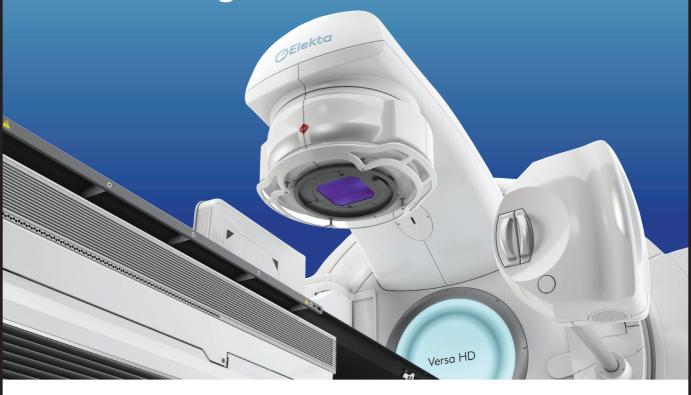

## Our New Linear Accelerator Provides Incredible Accuracy and Patient Safety.

Roger Williams Radiation Therapy/21st Century Oncology, part of the Genesiscare network, has acquired the remarkable **Versa HD** linear accelerator from **Elekta**. This stunning new technology allows radiation treatment of cancer tumors with pinpoint multi-dimensional accuracy, including pitch, yaw and roll alignment that achieves accuracy with 2-3 millimeters of the target. This enables more effective management of the cancer while minimizing the impact of treatment on the patient's quality of life.

This is a level of ultramodern therapeutic technology that is unparalleled anywhere in Rhode Island. It will improve clinical outcomes as well as patient quality of life following treatment. And, it underscores Roger Williams' leadership in providing Rhode Islanders with convenient access to all modalities of cancer care, including surgical, medical and radiation oncology and bone marrow replacement therapy.